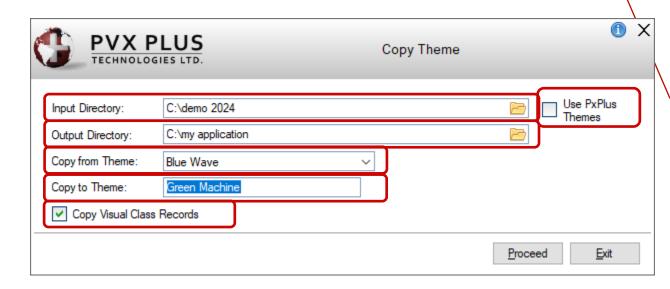

## Copy Theme

- Input Directory defaults to your working directory or another directory entered
- Use PxPlus Themes checkbox select to copy system PxPlus themes and visual classes (i.e. dark theme)
- Output Directory destination directory where themes and visual classes will be copied to
- Copy from Theme displays all available themes based on Input Directory
- Copy to Theme New or existing theme to copy to
- Copy Visual Class Records associated visual class for the theme can be optionally copied
- Theme and Visual Class files are created if they do not exist in the Output Directory